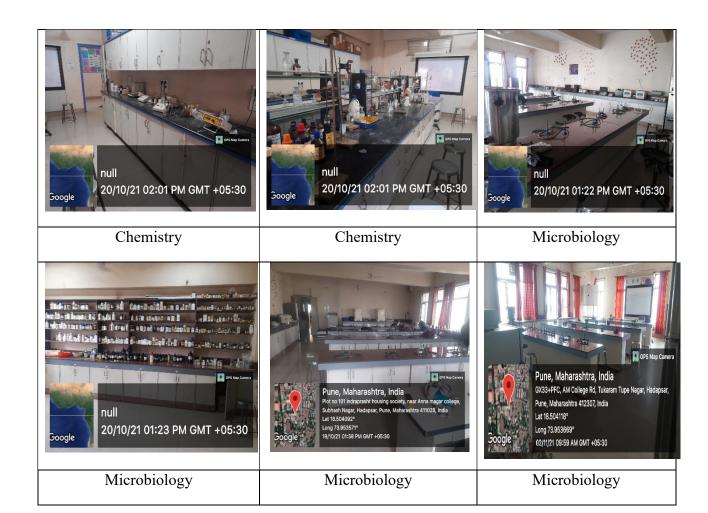

#### 4.1 -

### Physical Facilities

- 4.1.1 The Institution has adequate infrastructure and physical facilities for teaching- learning. viz., classrooms, laboratories, computing equipment etc.
  - ➤ 5.2 acre Campus Area
  - > ICT Enabled Specious Classrooms
  - ➤ Well Equipped Conference Hall and Seminar Hall
  - ➤ WIFY Connectivity
  - > Central Research Center
  - ➤ Library
  - ➤ Competitive Exam Hall
  - ➤ Office

5.2 acre Campus Area





# ICT enabled specious classrooms



# Well Equipped Conference Hall and Seminar Hall





Conference Hall







Shivaji Hall

# WIFY Connectivity









# Well Equipped Laboratories





## Central Research Center





#### Equipment's







#### Work Space









Microbiology research Lab

# Library



### Periodicals and Newspapers

### **Issuing Counters**



## Digital Library

# Reading Hall



Stack Room

Stack Room

# Competitive Exam Hall



## Office





PDEA's

Annasaheb Magar Mahavidyalaya, hadapsar Pune – 28

Infrastructure

| Sr.No. | Accommodation                                                                    | Number | Area in Sq. ft./ acres |
|--------|----------------------------------------------------------------------------------|--------|------------------------|
| 1      | College Campus Area                                                              | 1      | 5.2 acres              |
| 2      | College Built up area