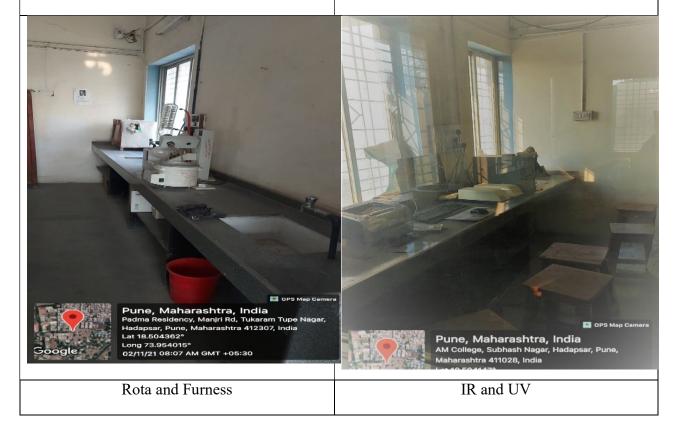

## Central Research Center

#### Equipment's

#### Work Space

Microbiology research Lab