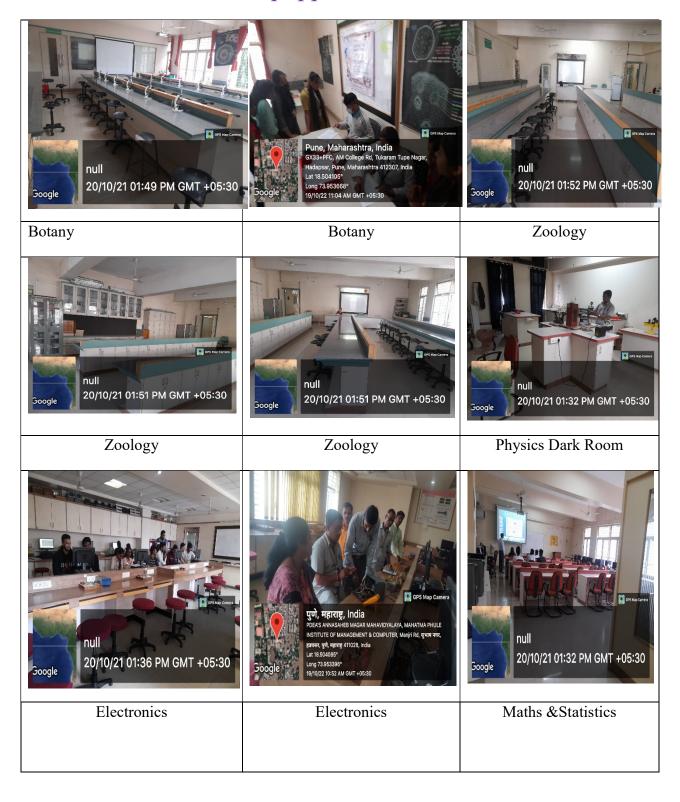

#### 4.1 -

### Physical Facilities

- 4.1.1 The Institution has adequate infrastructure and physical facilities for teaching- learning. viz., classrooms, laboratories, computing equipment etc.
  - ➤ 5.2 acre Campus Area
  - > ICT Enabled Specious Classrooms
  - ➤ Well Equipped Conference Hall and Seminar Hall
  - ➤ WIFY Connectivity
  - > Central Research Center
  - ➤ Library
  - ➤ Competitive Exam Hall
  - ➤ Office

5.2 acre Campus Area





# ICT enabled specious classrooms



# Well Equipped Conference Hall and Seminar Hall





Conference Hall







Shivaji Hall

# WIFY Connectivity









# Well Equipped Laboratories





## Central Research Center





#### Equipment's







#### Work Space









Microbiology research Lab

# Library



### Periodicals and Newspapers

### **Issuing Counters**



## Digital Library

# Reading Hall



Stack Room

Stack Room

# Competitive Exam Hall



## Office





PDEA's

Annasaheb Magar Mahavidyalaya, hadapsar Pune – 28

Infrastructure

| Sr.No. | Accommodation                                                                    | Number | Area in Sq. ft./ acres |
|--------|----------------------------------------------------------------------------------|--------|------------------------|
| 1      | College Campus Area                                                              | 1      | 5.2 acres              |
| 2      | College Built up area