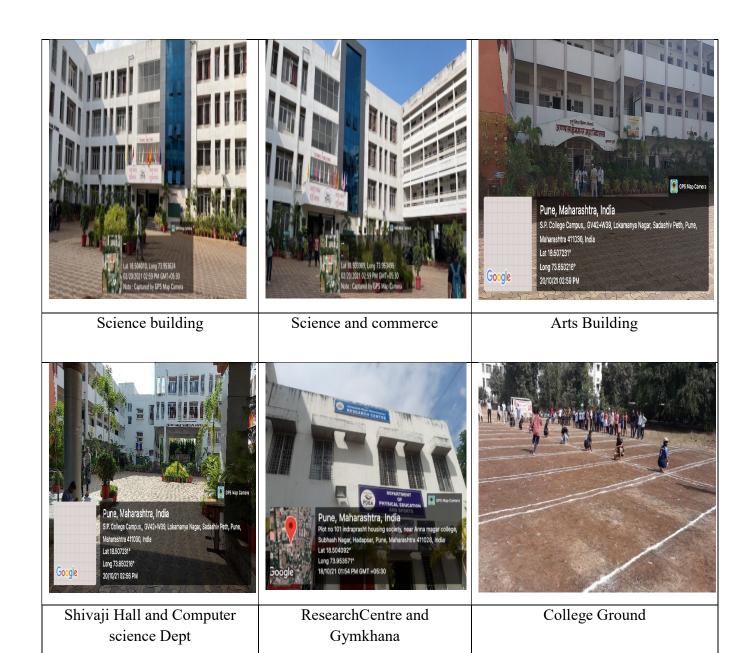

#### 4.1 -

### Physical Facilities

- 4.1.1 The Institution has adequate infrastructure and physical facilities for teaching- learning. viz., classrooms, laboratories, computing equipment etc.
  - ➤ 5.2 acre Campus Area
  - > ICT Enabled Specious Classrooms
  - ➤ Well Equipped Conference Hall and Seminar Hall
  - ➤ WIFY Connectivity
  - > Central Research Center
  - ➤ Library
  - ➤ Competitive Exam Hall
  - ➤ Office

5.2 acre Campus Area





# ICT enabled specious classrooms



# Well Equipped Conference Hall and Seminar Hall





Conference Hall







Shivaji Hall

# WIFY Connectivity









# Well Equipped Laboratories





## Central Research Center





#### Equipment's







#### Work Space









Microbiology research Lab

# Library



### Periodicals and Newspapers

### **Issuing Counters**



## Digital Library

# Reading Hall



Stack Room

Stack Room

# Competitive Exam Hall



## Office





PDEA's

Annasaheb Magar Mahavidyalaya, hadapsar Pune – 28

Infrastructure

| Sr.No. | Accommodation                                                                    | Number | Area in Sq. ft./ acres |
|--------|----------------------------------------------------------------------------------|--------|-----------------