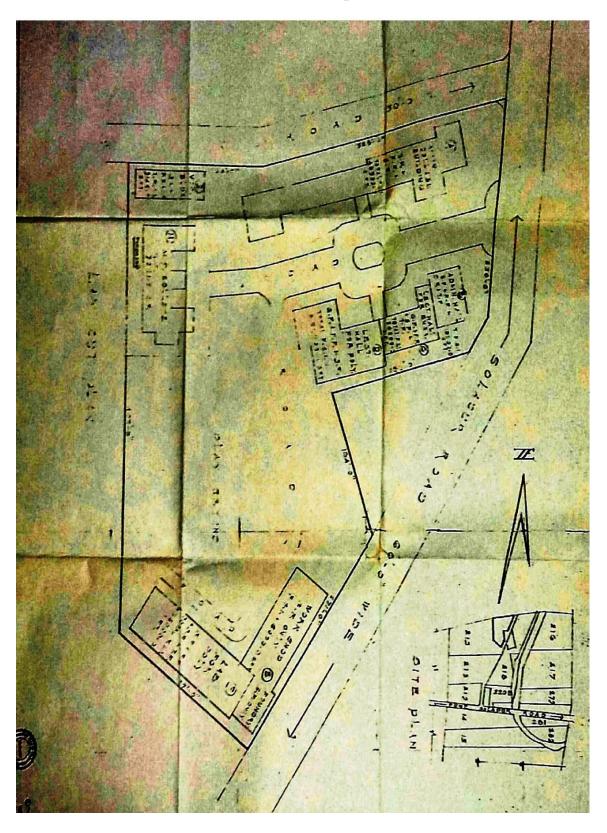

#### 4.1 -

### Physical Facilities

- 4.1.1 The Institution has adequate infrastructure and physical facilities for teaching- learning. viz., classrooms, laboratories, computing equipment etc.
  - ➤ 5.2 acre Campus Area
  - > ICT Enabled Specious Classrooms
  - ➤ Well Equipped Conference Hall and Seminar Hall
  - ➤ WIFY Connectivity
  - > Central Research Center
  - ➤ Library
  - ➤ Competitive Exam Hall
  - ➤ Office

5.2 acre Campus Area





# ICT enabled specious classrooms



# Well Equipped Conference Hall and Seminar Hall





Conference Hall







Shivaji Hall

# WIFY Connectivity









# Well Equipped Laboratories





## Central Research Center





#### Equipment's







#### Work Space









Microbiology research Lab

# Library



### Periodicals and Newspapers

### **Issuing Counters**



## Digital Library

# Reading Hall



Stack Room

Stack Room

# Competitive Exam Hall



## Office





PDEA's

Annasaheb Magar Mahavidyalaya, hadapsar Pune – 28

Infrastructure

| Sr.No. | Accommodation                                                                    | Number | Area in Sq. ft./ acres |
|--------|----------------------------------------------------------------------------------|--------|---------------