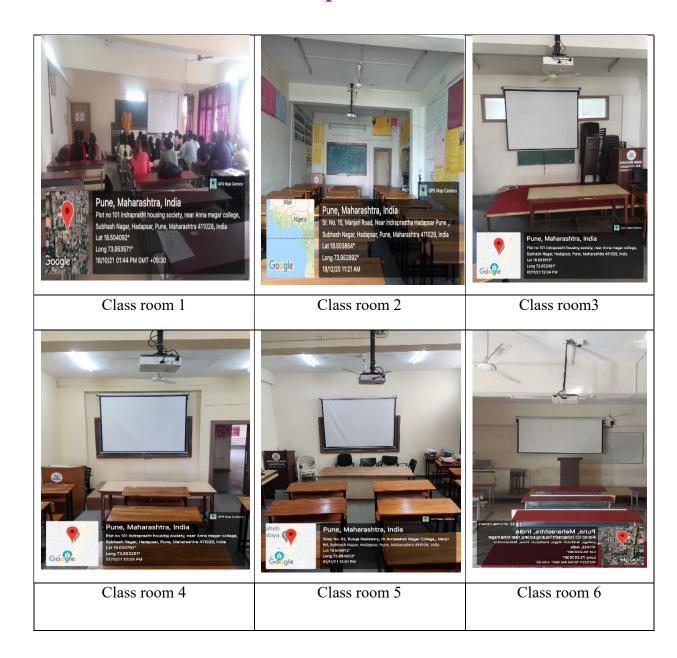

#### 4.1 -

### Physical Facilities

- 4.1.1 The Institution has adequate infrastructure and physical facilities for teaching- learning. viz., classrooms, laboratories, computing equipment etc.
  - ➤ 5.2 acre Campus Area
  - > ICT Enabled Specious Classrooms
  - ➤ Well Equipped Conference Hall and Seminar Hall
  - ➤ WIFY Connectivity
  - > Central Research Center
  - ➤ Library
  - ➤ Competitive Exam Hall
  - ➤ Office

5.2 acre Campus Area





# ICT enabled specious classrooms



# Well Equipped Conference Hall and Seminar Hall





Conference Hall







Shivaji Hall

# WIFY Connectivity









# Well Equipped Laboratories





## Central Research Center





#### Equipment's







#### Work Space









Microbiology research Lab

# Library



### Periodicals and Newspapers

### **Issuing Counters**



## Digital Library

# Reading Hall



Stack Room

Stack Room

# Competitive Exam Hall



## Office





PDEA's

Annasaheb Magar Mahavidyalaya, hadapsar Pune – 28

Infrastructure

| Sr.No. | Accommodation                                                                    | Number | Area in Sq. ft./ acres |
|--------|----------------------------------------------------------------------------------|--------|------------------------|
| 1      | College Campus Ar